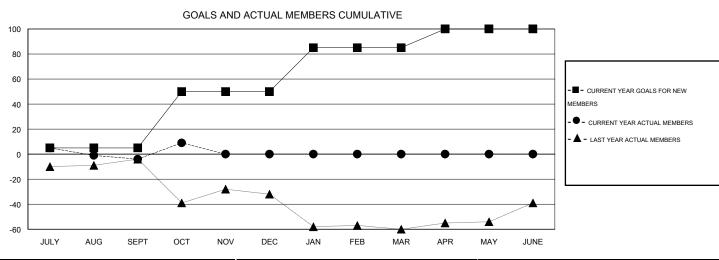

## **LOCATION OKLAHOMA**

GMT CA 1

|               |                  | Clubs             |                  |                  | Members               |                    |                                     |                    |                  |  |
|---------------|------------------|-------------------|------------------|------------------|-----------------------|--------------------|-------------------------------------|--------------------|------------------|--|
|               | RESUI            | LTS FOR 2014-2015 | i                |                  | RESULTS FOR 2014-2015 |                    |                                     |                    |                  |  |
| QUARTER       | NEW CLUB<br>GOAL | NEW CLUBS         | DROPPED<br>CLUBS | NET<br>GAIN/LOSS | QUARTER               | NEW MEMBER<br>GOAL | CHARTER AND<br>NEW MEMBERS<br>ADDED | DROPPED<br>MEMBERS | NET<br>GAIN/LOSS |  |
| JULY/AUG/SEPT | 0                | 0                 | 0                | 0                | JULY/AUG/SEPT         | 5                  | 30                                  | 34                 | -4               |  |
| OCT/NOV/DEC   | 1                | 0                 | 0                | 0                | OCT/NOV/DEC           | 45                 | 17                                  | 4                  | 13               |  |
| JAN/FEB/MAR   | 1                | 0                 | 0                | 0                | JAN/FEB/MAR           | 35                 | 0                                   | 0                  | 0                |  |
| APR/MAY/JUNE  | 0                | 0                 | 0                | 0                | APR/MAY/JUNE          | 15                 | 0                                   | 0                  | 0                |  |